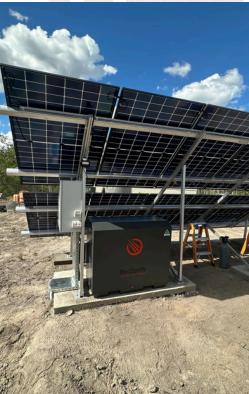

# **ASK** - The Galah

Suitable for:
Small Homes, Cabins and Sheds

Inverter size:
5kW Single Phase

Battery storage:
4.1kWh Battery Storage - Troppo Battery

Load capacity:
On average this system generates 30kWh a day

Price: From \$15221 + Freight

Powers:
Lights, power and appliances

Freight options:
Pick up from ASK warehouse
Shipped anywhere in Australia to closest Depot
Pick up from closet Depot (Solar Installer)

Specifications:

## **The Galah - Solar & Battery Kit**

Is perfect for powering a Small home, Cabin or shed. This off-grid system is suitable for powering lights, power and appliances. Feel safe knowing we use high quality equipment that's easy to install.

### Deye:

01 x 5kW Single Phase Inverter (Housed in the Blackmax)

#### Redearth:

01 x 4.1kW Battery (Housed in the Blackmax) (Weatherproof)