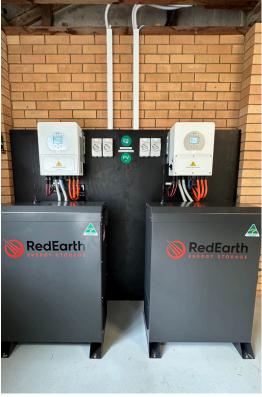

#### Redearth:

01 x 4.1kW Battery (Housed in the Blackmax) (Weatherproof)

# **ASK** - Our Suppliers

At ASK, we only supply the highest quality gear, because we know that when it comes to solar, reliability matters. We partner with trusted brands like Deye, RedEarth, Sungrow, Seraphim, Clenergy, and PV Connections. Each selected for their proven performance, durability, and ease of installation. These are products we trust and would use in our own homes. Backed by strong warranties you can be confident your system will go the distance.