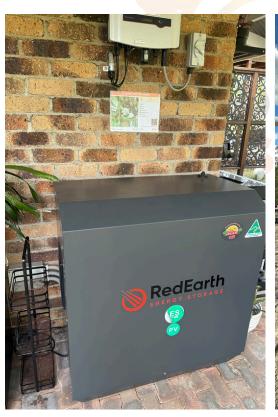

#### Redearth:

01 x 4.1kW Battery (Housed in the Blackmax) (Weatherproof)

# **ASK** - Our Suppliers

At ASK, we only supply the highest quality gear, because we know that when it comes to solar, reliability matters. We partner with trusted brands like Deye, RedEarth, Sungrow, Seraphim, Clenergy, and PV Connections. Each selected for their proven performance, durability, and ease of installation. These are products we trust and would use in our own homes. Backed by strong warranties you can be confident your system will go the distance.