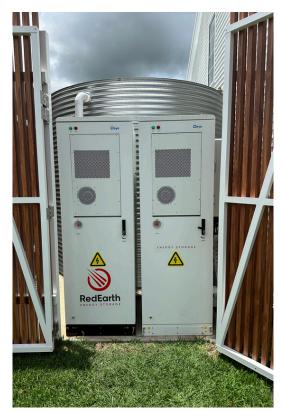

#### Redearth:

01 x 4.1kW Battery (Housed in the Blackmax) (Weatherproof)

# **ASK** - Our Suppliers

At ASK, we only supply the highest quality gear, because we know that when it comes to solar, reliability matters. We partner with trusted brands like Deye, RedEarth, Sungrow, Seraphim, Clenergy, and PV Connections. Each selected for their proven performance, durability, and ease of installation. These are products we trust and would use in our own homes. Backed by strong warranties you can be confident your system will go the distance.