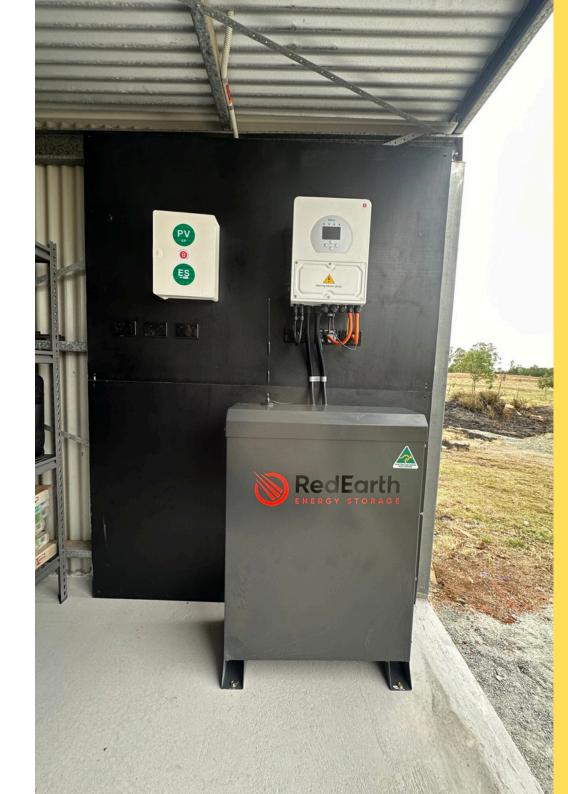

### Deye:

01 x 5kW Single Phase Inverter (Housed in the Blackmax)

#### Redearth:

01 x 4.1kW Battery (Housed in the Blackmax) (Weatherproof)

# **ASK** - Pre wired systems

At Aus Solar Kits, all of our Off-Grid Systems are pre-wired and fully configured by our manufacturing team before leaving the warehouse. This makes installation fast and straightforward for any SAA Accredited installer, with no complex wiring required on site. The entire system is built to Australian standards and can be shipped anywhere in the country.

- Solar Panels High-efficiency panels designed to capture maximum solar energy (Roof mounted only)
- Custom Solar Array Framing Kit Designed to suit your specific roof type for secure panel mounting (Tin / Tile)
- Solar Cabling and Accessories All necessary wiring and connectors to link the panels to the inverter.
- Pre-Wired Distribution Board Includes AC circuit breakers and bus bars for 240V connections to inverters, generators, and site loads. Built to comply with all Australian standards.
- Batteries and Weatherproof Battery Box Durable batteries in a protective, weather-resistant enclosure
- If you are looking to do anything different from the above give us a call and ASK how we can help you with a Ground Mount System